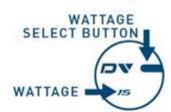

Wattage Select Button

DV Rechargeable Battery (500mAh)

Puff activated LED

Micro USB

## ADJUST WATTAGE

POWER ON.

 HOLD THE WATTAGE SELECT BUTTON TO CYCLE WATTAGE LEVELS

BEGIN AT A LOWER WATTAGE LEVEL AND INCREASE TO TASTE.

 PUSH AND HOLD THE POWER BUTTON TO VAPE OR PUFF TO VAPE TO ACTIVATE AUTO-DRAW.