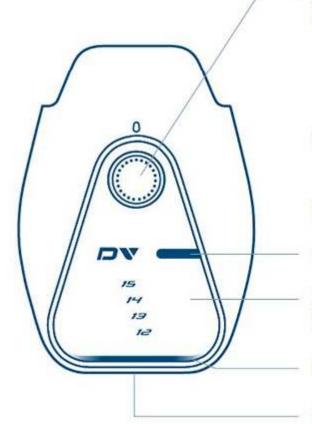

Wattage Select Button

DV Rechargeable Battery (500mAh)

Puff activated LED

Micro USB

## ADJUST WATTAGE

POWER ON.

 HOLD THE WATTAGE SELECT BUTTON TO CYCLE WATTAGE LEVELS

BEGIN AT A LOWER WATTAGE LEVEL AND INCREASE TO TASTE.

 PUSH AND HOLD THE POWER BUTTON TO VAPE OR PUFF TO VAPE TO ACTIVATE AUTO-DRAW.