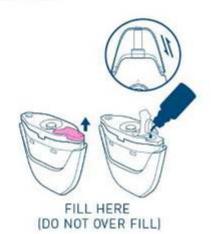

## HOW TO FILL DV POD

- HOLD BOTH SIDES OF THE DV POD AND PULL FIRMLY.
- LIFT AND PULL THE SILICONE PLUG HALF-WAY TO EXPOSE FILLING HOLE.

WARNING: DO NOT PULL THE SILICONE PLUG FULLY OUT OF THE DV POD.

- INSERT THE SILICONE PLUG TO CLOSE THE FILLING HOLE.
- ALIGN THE DV POD CORRECTLY AND INSERT INTO THE DV.
- WAIT 5 MINUTES FOR COIL TO SATURATE