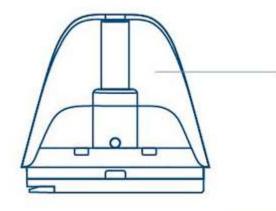

Refillable Pod (0.5Ω/2.8ml) Standard Version (0.5Ω/2ml) TPD Version

3X Clicks On/Off Battery Life Indicator

FULL

HALF

I OW

Charging Indicator:

CHARGING

CHARGED