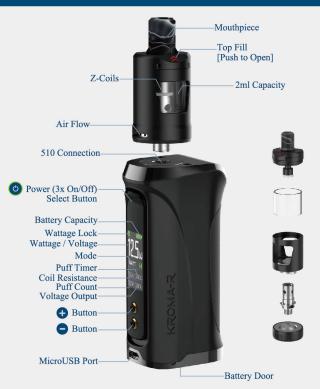

#### **QUICK SETUP**

- Attach the Zlide Tank (1.20hm Coils)
- Fill the tank and wait 5 mins to prime.
- Adjust tank airflow to preference.
- Power on Device (3x)
- Select Wattage Mode.
- Set Wattage to 10W.
- Vape then increase wattage to preferred heat and taste.

#### FIRST TIME USE

- REMOVE THE PRE-INSTALLED COIL
- 2 PRIME THE COIL\*
- MOUNT THE COIL (Reverse direction of step 1.)
- FILL THE TANK (Remove the mouthpiece, push the direction of the arrow and slide to open the top cap.)
- **5** ADJUST THE AIR FLOW (Adjust the airflow to a comfortable draw and enjoy your vape!)

#### IMPORTANT

- Keep contact clean of debris/eliquid.
- Keep tank at least 1/3 full for best longevity and flavors.
- Do not vape if tank is empty.
- If there is a burnt taste, replace coil.
- Replace coil when there is a reduction in flavour or vapor.

## **USER MANUAL [EN]**

6 POWER ON THE KROMA-R. CLICK [POWER] 3x.

WATTAGE Select Wattage Mode (Soft) / (Normal) / (Hard) WATT MODE VOLTAGE Select Voltage Mode VOLT MODE (Soft) / (Normal) / (Hard) CURVE Set Custom Wattage over time BYPASS Vape Max Battery Output CUTOFF Vape time cutoff (3s to 18s) SCREEN Screen time cutoff (5s - 180s)

Return to Op Screen

7 HOLD Access Menu

8 HOLD Secondary Screen

Battery Charge

4.12ν 
Coil Resistance

Coulter Puffs

CLEAR BACK

Clear Puffs [Back]

9 HOLD Wattage Lock / Unlock

MENU

BACK

12.5W WATT H 00.05 0.000