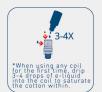

#### FIRST TIME USE

- REMOVE THE PRE-INSTALLED COIL
- 2 PRIME THE COIL\*
- MOUNT THE COIL (Reverse direction of step 1.)
- FILL THE TANK (Remove the mouthpiece, push the direction of the arrow and slide to open the top cap.)
- **5** ADJUST THE AIR FLOW (Adjust the airflow to a comfortable draw and enjoy your vape!)