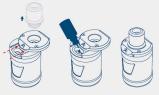

#### FIRST TIME USE

- REMOVE THE PRE-INSTALLED COIL
- 2 PRIME THE COIL\*
- MOUNT THE COIL (Reverse direction of step 1.)
- FILL THE TANK (Remove the mouthpiece, push the direction of the arrow and slide to open the top cap.)
- **5** ADJUST THE AIR FLOW (Adjust the airflow to a comfortable draw and enjoy your vape!)