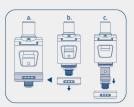

#### FIRST TIME USE

- REMOVE THE PRE-INSTALLED COIL
- 2 PRIME THE COIL\*
- MOUNT THE COIL (Reverse direction of step 1.)
- FILL THE TANK (Remove the mouthpiece, push the direction of the arrow and slide to open the top cap.)
- **5** ADJUST THE AIR FLOW (Adjust the airflow to a comfortable draw and enjoy your vape!)