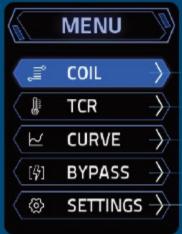

## QUICK REFERENCE GUIDE

JOYSTICK (DIRECTIONAL + CLICK)

CLICK (C)

Power ON/OFF

Access Menu: Coil Type/Modes, Settings Click Joystick To Confirm Selection

Firing Panel To Exit To Main

HOLD (O

Vape Lock / Unlock

HOLD (C)

View 2nd Screen Info:

- Coil Resistance

- Battery Voltage

- Puff Count

HOLD

Wattage: Increase

WATTAGE MODE

HOLD

or <

Wattage: Decrease

HOLD

T.C.: Increase

T.C. MODE

HOLD

T.C.: Decrease

HOLD

Pre-heat (T.C. Mode)