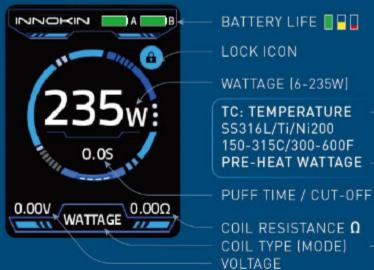

HOLD (C)

View 2nd Screen Info:

- Coil Resistance

- Battery Voltage

- Puff Count

HOLD

Wattage: Increase

WATTAGE MODE

- 5 SELECT COIL OR MODE (USE JOYSTICK TO NAVIGATE AND SELECT).
- 6 CHECK COIL FOR RECOMMENDED WATTAGE / TEMPERATURE RANGE.
  START LOW AND INCREASE TO TASTE.

JOYSTICK TO SELECT. FIRE PANEL TO EXIT.

ADJUST ACCENT COLORS