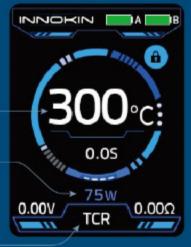

Puff Count: Extended Puff Count Firmware: Version / Reset / Update

### SUPPORT

facebook.com/Innokin.Technology



instagram.com/innokintechnology



twitter.com/innokintech



reddit.com/r/innokin



support@innokin.com

- 1 ATTACH TANK
- 2 SLIDE CAP OPEN AND TOP FILL





## **REFILLING THE TANK**



Push in the direction of the arrow, to slide open top cap



Carefully fill with eliquid.

Please wait **5** minutes before vaping

OPEN BATTERY DOOR AND INSERT 2X 18650\*.
\*FOLLOW BATTERY ORIENTATION (+/-)





- 5 SELECT COIL OR MODE (USE JOYSTICK TO NAVIGATE AND SELECT).
- 6 CHECK COIL FOR RECOMMENDED WATTAGE / TEMPERATURE RANGE.
  START LOW AND INCREASE TO TASTE.



JOYSTICK TO SELECT. FIRE PANEL TO EXIT.





ADJUST ACCENT COLORS

ONE

AND OTHER FUNCTIONS.





### TEMP CONTROL MODE



### **ENJOY THE VAPOR!**

For full content, please refer to user manual on the product page at INNOKIN.COM