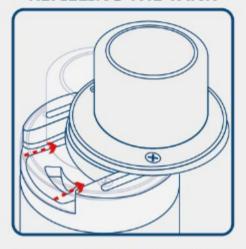

## **REFILLING THE TANK**

Push in the direction of the arrow, to slide open top cap

Carefully fill with eliquid.

Please wait **5** minutes before vaping

OPEN BATTERY DOOR AND INSERT 2X 18650\*.
\*FOLLOW BATTERY ORIENTATION (+/-)