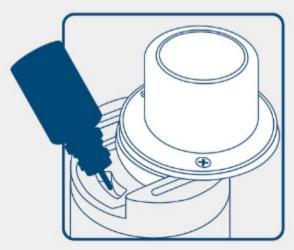

## **REFILLING THE TANK**

Push in the direction of the arrow, to slide open top cap

Carefully fill with eliquid.

Please wait **5** minutes before vaping

OPEN BATTERY DOOR AND INSERT 2X 18650\*.
\*FOLLOW BATTERY ORIENTATION (+/-)