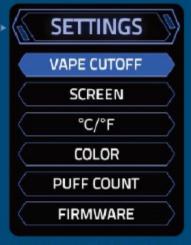

#### SETTINGS

Vape Cutoff: Select Vape Cutoff

Screen: Timeout, Dim Time, Brightness

C/F: Set Celsius - Fahrenheit Color: Change Theme Color

Puff Count: Extended Puff Count Firmware: Version / Reset / Update