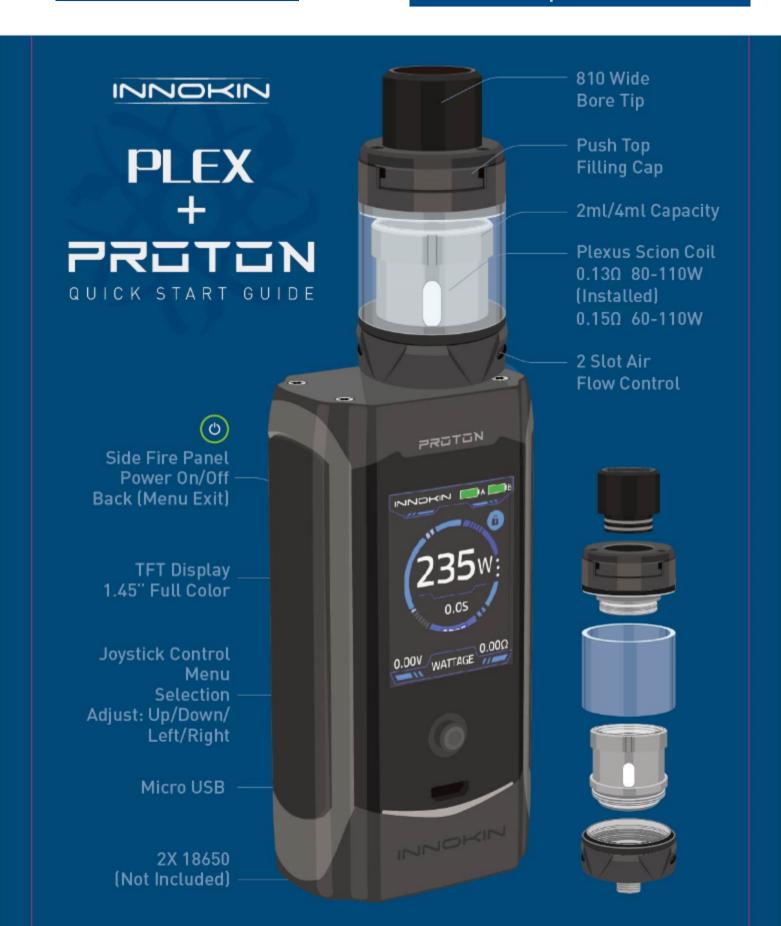

# Buy Proton Plex Kit

# **Innokin** Replacement Tanks

# **Innokin Replacement Coils**



## QUICK REFERENCE GUIDE





JOYSTICK (DIRECTIONAL + CLICK)

CLICK (C)



Power ON/OFF



Access Menu: Coil Type/Modes, Settings Click Joystick To Confirm Selection

Firing Panel To Exit To Main

HOLD (O





Vape Lock / Unlock

HOLD (C)





View 2nd Screen Info:

- Coil Resistance

- Battery Voltage

- Puff Count

HOLD



Wattage: Increase

WATTAGE MODE

HOLD



or <

Wattage: Decrease

HOLD



T.C.: Increase

T.C. MODE

HOLD



T.C.: Decrease

HOLD



Pre-heat (T.C. Mode)

#### SETTINGS

Vape Cutoff: Select Vape Cutoff

Screen: Timeout, Dim Time, Brightness

C/F: Set Celsius - Fahrenheit Color: Change Theme Color

Puff Count: Extended Puff Count Firmware: Version / Reset / Update

### SUPPORT

facebook.com/Innokin.Technology



instagram.com/innokintechnology



twitter.com/innokinte