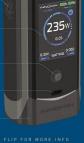

#### SUPPORT

6 CHECK COIL FOR RECOMMENDED WATTAGE / TEMPERATURE RANGE. START LOW AND INCREASE TO TASTE.

JOYSTICK TO SELECT. FIRE PANEL TO EXIT.

ADJUST ACCENT COLORS

BATTERY LIFE

LOCK ICON

WATTAGE [6-235W]

TC: TEMPERATURE SS316L/Ti/Ni200 150-315C/300-600F PRE-HEAT WATTAGE

PUFF TIME / CUT-OFF

COIL RESISTANCE O COIL TYPE (MODE) VOLTAGE