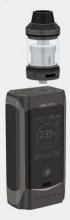

# 

810 Wide Bore Tip

Push Top Filling Cap

3.5ml Capacity (2ml TPD)

KAL Coil

2 Slot Air Flow Control

TFT Display 1.45" Full Color

Joystick Control Menu Selection Adjust: Up/Down/ Left/Right

Micro USB

2X 18650 (Not Included)