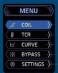

#### SETTINGS

| Vape Cutoff: Select Vape Cutoff       |
|---------------------------------------|
| Screen: Timeout, Dim Time, Brightness |
| C/F: Set Celsius - Fahrenheit         |
| Color: Change Theme Color             |
| Puff Count: Extended Puff Count       |
| Firmware: Version / Reset / Update    |