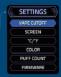

#### SETTINGS

| Vape Cutoff: Select Vape Cutoff       |
|---------------------------------------|
| Screen: Timeout, Dim Time, Brightness |
| C/F: Set Celsius - Fahrenheit         |
| Color: Change Theme Color             |
| Puff Count: Extended Puff Count       |
| Firmware: Version / Reset / Update    |