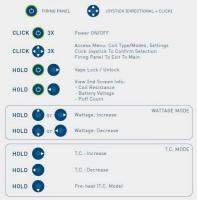

#### SUPPORT

6 CHECK COIL FOR RECOMMENDED WATTAGE / TEMPERATURE RANGE. START LOW AND INCREASE TO TASTE.

JOYSTICK TO SELECT. FIRE PANEL TO EXIT.

ADJUST ACCENT COLORS

BATTERY LIFE

LOCK ICON

WATTAGE [6-235W]

TC: TEMPERATURE SS316L/Ti/Ni200 150-315C/300-600F PRE-HEAT WATTAGE

PUFF TIME / CUT-OFF

COIL RESISTANCE O COIL TYPE (MODE) VOLTAGE