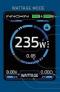

#### SUPPORT

6 CHECK COIL FOR RECOMMENDED WATTAGE / TEMPERATURE RANGE. START LOW AND INCREASE TO TASTE.

JOYSTICK TO SELECT. FIRE PANEL TO EXIT.

ADJUST ACCENT COLORS

BATTERY LIFE

LOCK ICON

WATTAGE [6-235W]

TC: TEMPERATURE SS316L/Ti/Ni200 150-315C/300-600F PRE-HEAT WATTAGE

PUFF TIME / CUT-OFF

COIL RESISTANCE O COIL TYPE (MODE) VOLTAGE