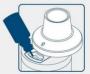

## SLIDE CAP OPEN AND TOP FILL

**REFILLING THE TANK** 

Push in the direction of the arrow, to slide open top cap

Carefully fill with eliquid.

Please wait 5 minutes before vaping

CONTINUED ON OTHER SIDE