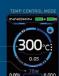

#### SUPPORT

6 CHECK COIL FOR RECOMMENDED WATTAGE / TEMPERATURE RANGE. START LOW AND INCREASE TO TASTE.

JOYSTICK TO SELECT. FIRE PANEL TO EXIT.

ADJUST ACCENT COLORS

BATTERY LIFE

LOCK ICON

WATTAGE [6-235W]

TC: TEMPERATURE SS316L/Ti/Ni200 150-315C/300-600F PRE-HEAT WATTAGE

PUFF TIME / CUT-OFF

COIL RESISTANCE O COIL TYPE (MODE) VOLTAGE